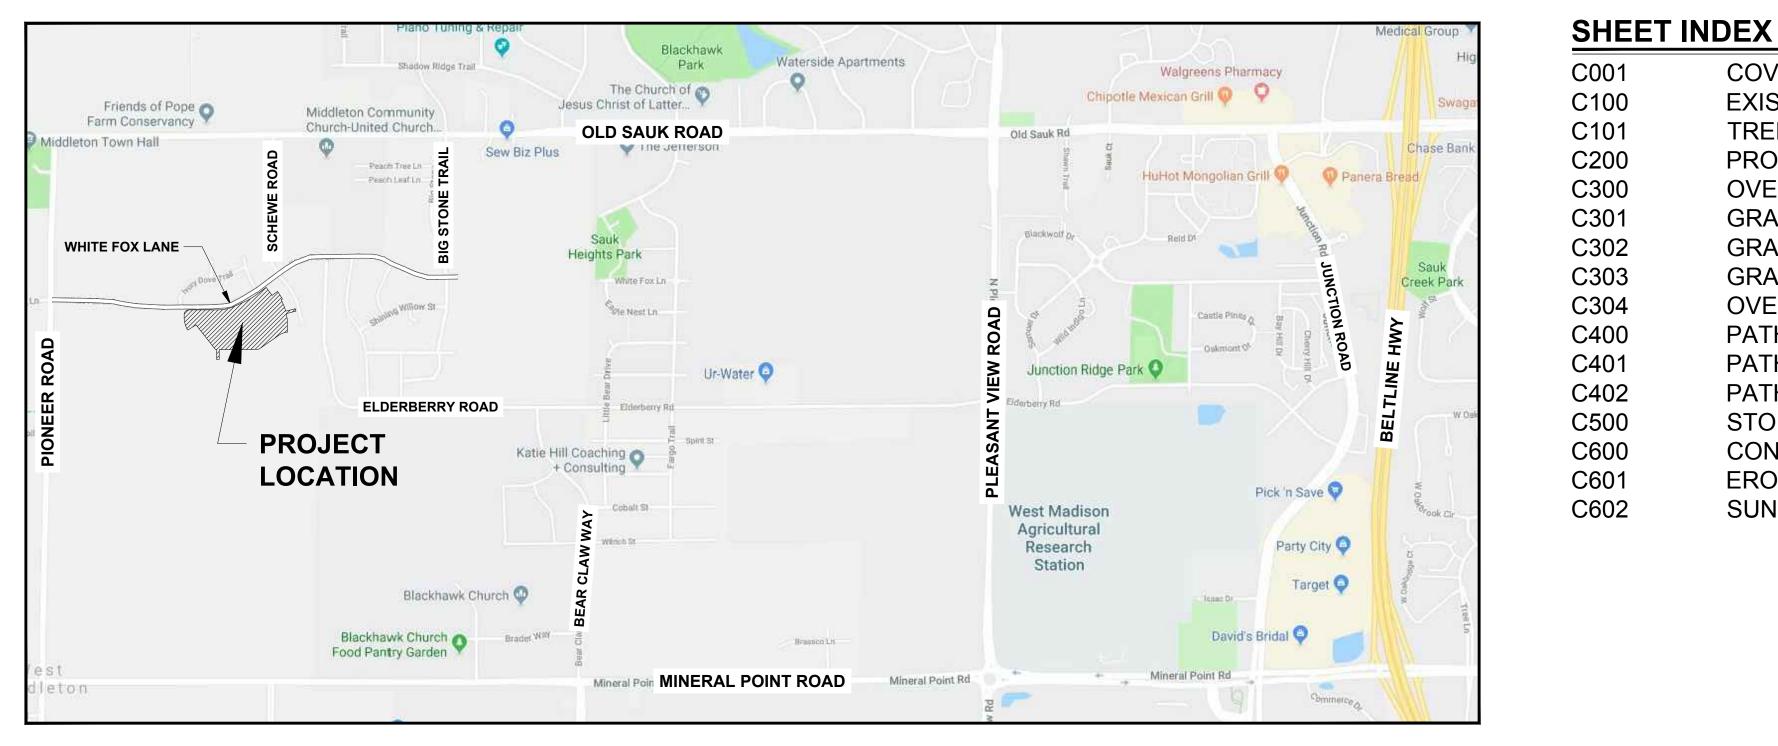

## SITE PLAN REVIEW SET

**PROJECT LOCATION - NOT TO SCALE** 

|                                                                                                                                                                                                                                                                                                                                                                                                                                                   | City of Madison<br>Department of Public Works<br><i>PARKS DIVISION</i><br>City-County Building, Suite 104<br>210 Martin Luther King, Jr. Blvd.<br>PO Box 2987<br>Madison, WI 53701-2987<br><b>Diay</b><br>MaDISON<br>DARKS                                                                                                                                                                                       |
|---------------------------------------------------------------------------------------------------------------------------------------------------------------------------------------------------------------------------------------------------------------------------------------------------------------------------------------------------------------------------------------------------------------------------------------------------|------------------------------------------------------------------------------------------------------------------------------------------------------------------------------------------------------------------------------------------------------------------------------------------------------------------------------------------------------------------------------------------------------------------|
| DEX<br>COVER SHEET<br>EXISTING SITE PLAN<br>TREE PROTECTION & REMOVAL PLAN<br>PROPOSED SITE PLAN<br>OVERALL GRADING PLAN<br>GRADING & EROSION CONTROL PLAN<br>GRADING & EROSION CONTROL PLAN<br>GRADING & EROSION CONTROL PLAN<br>GRADING & EROSION CONTROL PLAN<br>OVERALL RESTORATION PLAN<br>PATH PLAN & PROFILE<br>PATH PLAN & PROFILE<br>STORM PLAN & PROFILE<br>STORM PLAN & PROFILE<br>CONSTRUCTION DETAILS & NOTES<br>SUN SHELTER DETAILS | PROJECT:<br>2020 - EAGLE TRACE<br>PARK<br>IMPROVEMENTS<br><b>EAGLE TRACE</b><br>10321 WHITE FOX LANE<br>MADISON, WI                                                                                                                                                                                                                                                                                              |
|                                                                                                                                                                                                                                                                                                                                                                                                                                                   | Although every effort has been made in<br>preparing these plans and checking them for<br>accuracy, the contractor and subcontractors<br>must check all details and dimensions of their<br>trade and be responsible for the same.<br>ITEM DATE<br>Drawn by: MS 03-04-2020<br>Approved by: DD 03-04-2020<br>DOB-04-2020<br>Approved by: DD 03-04-2020<br>CONTRACT #:<br><b>9424</b><br>SHEET TITLE:<br>COVER SHEET |
| ORM TO THE LATEST<br>F MADISON STANDARD<br>UBLIC WORKS CONTRACTS<br>D'ONOFRIO KOTTKE AND ASSOCIATES, INC.<br>7530 Westward Way, Madison, WI 53717<br>Phone: 608.833.7530 • Fax: 608.833.1089<br>YOUR NATURAL RESOURCE FOR LAND DEVELOPMENT                                                                                                                                                                                                        | sheet number:                                                                                                                                                                                                                                                                                                                                                                                                    |