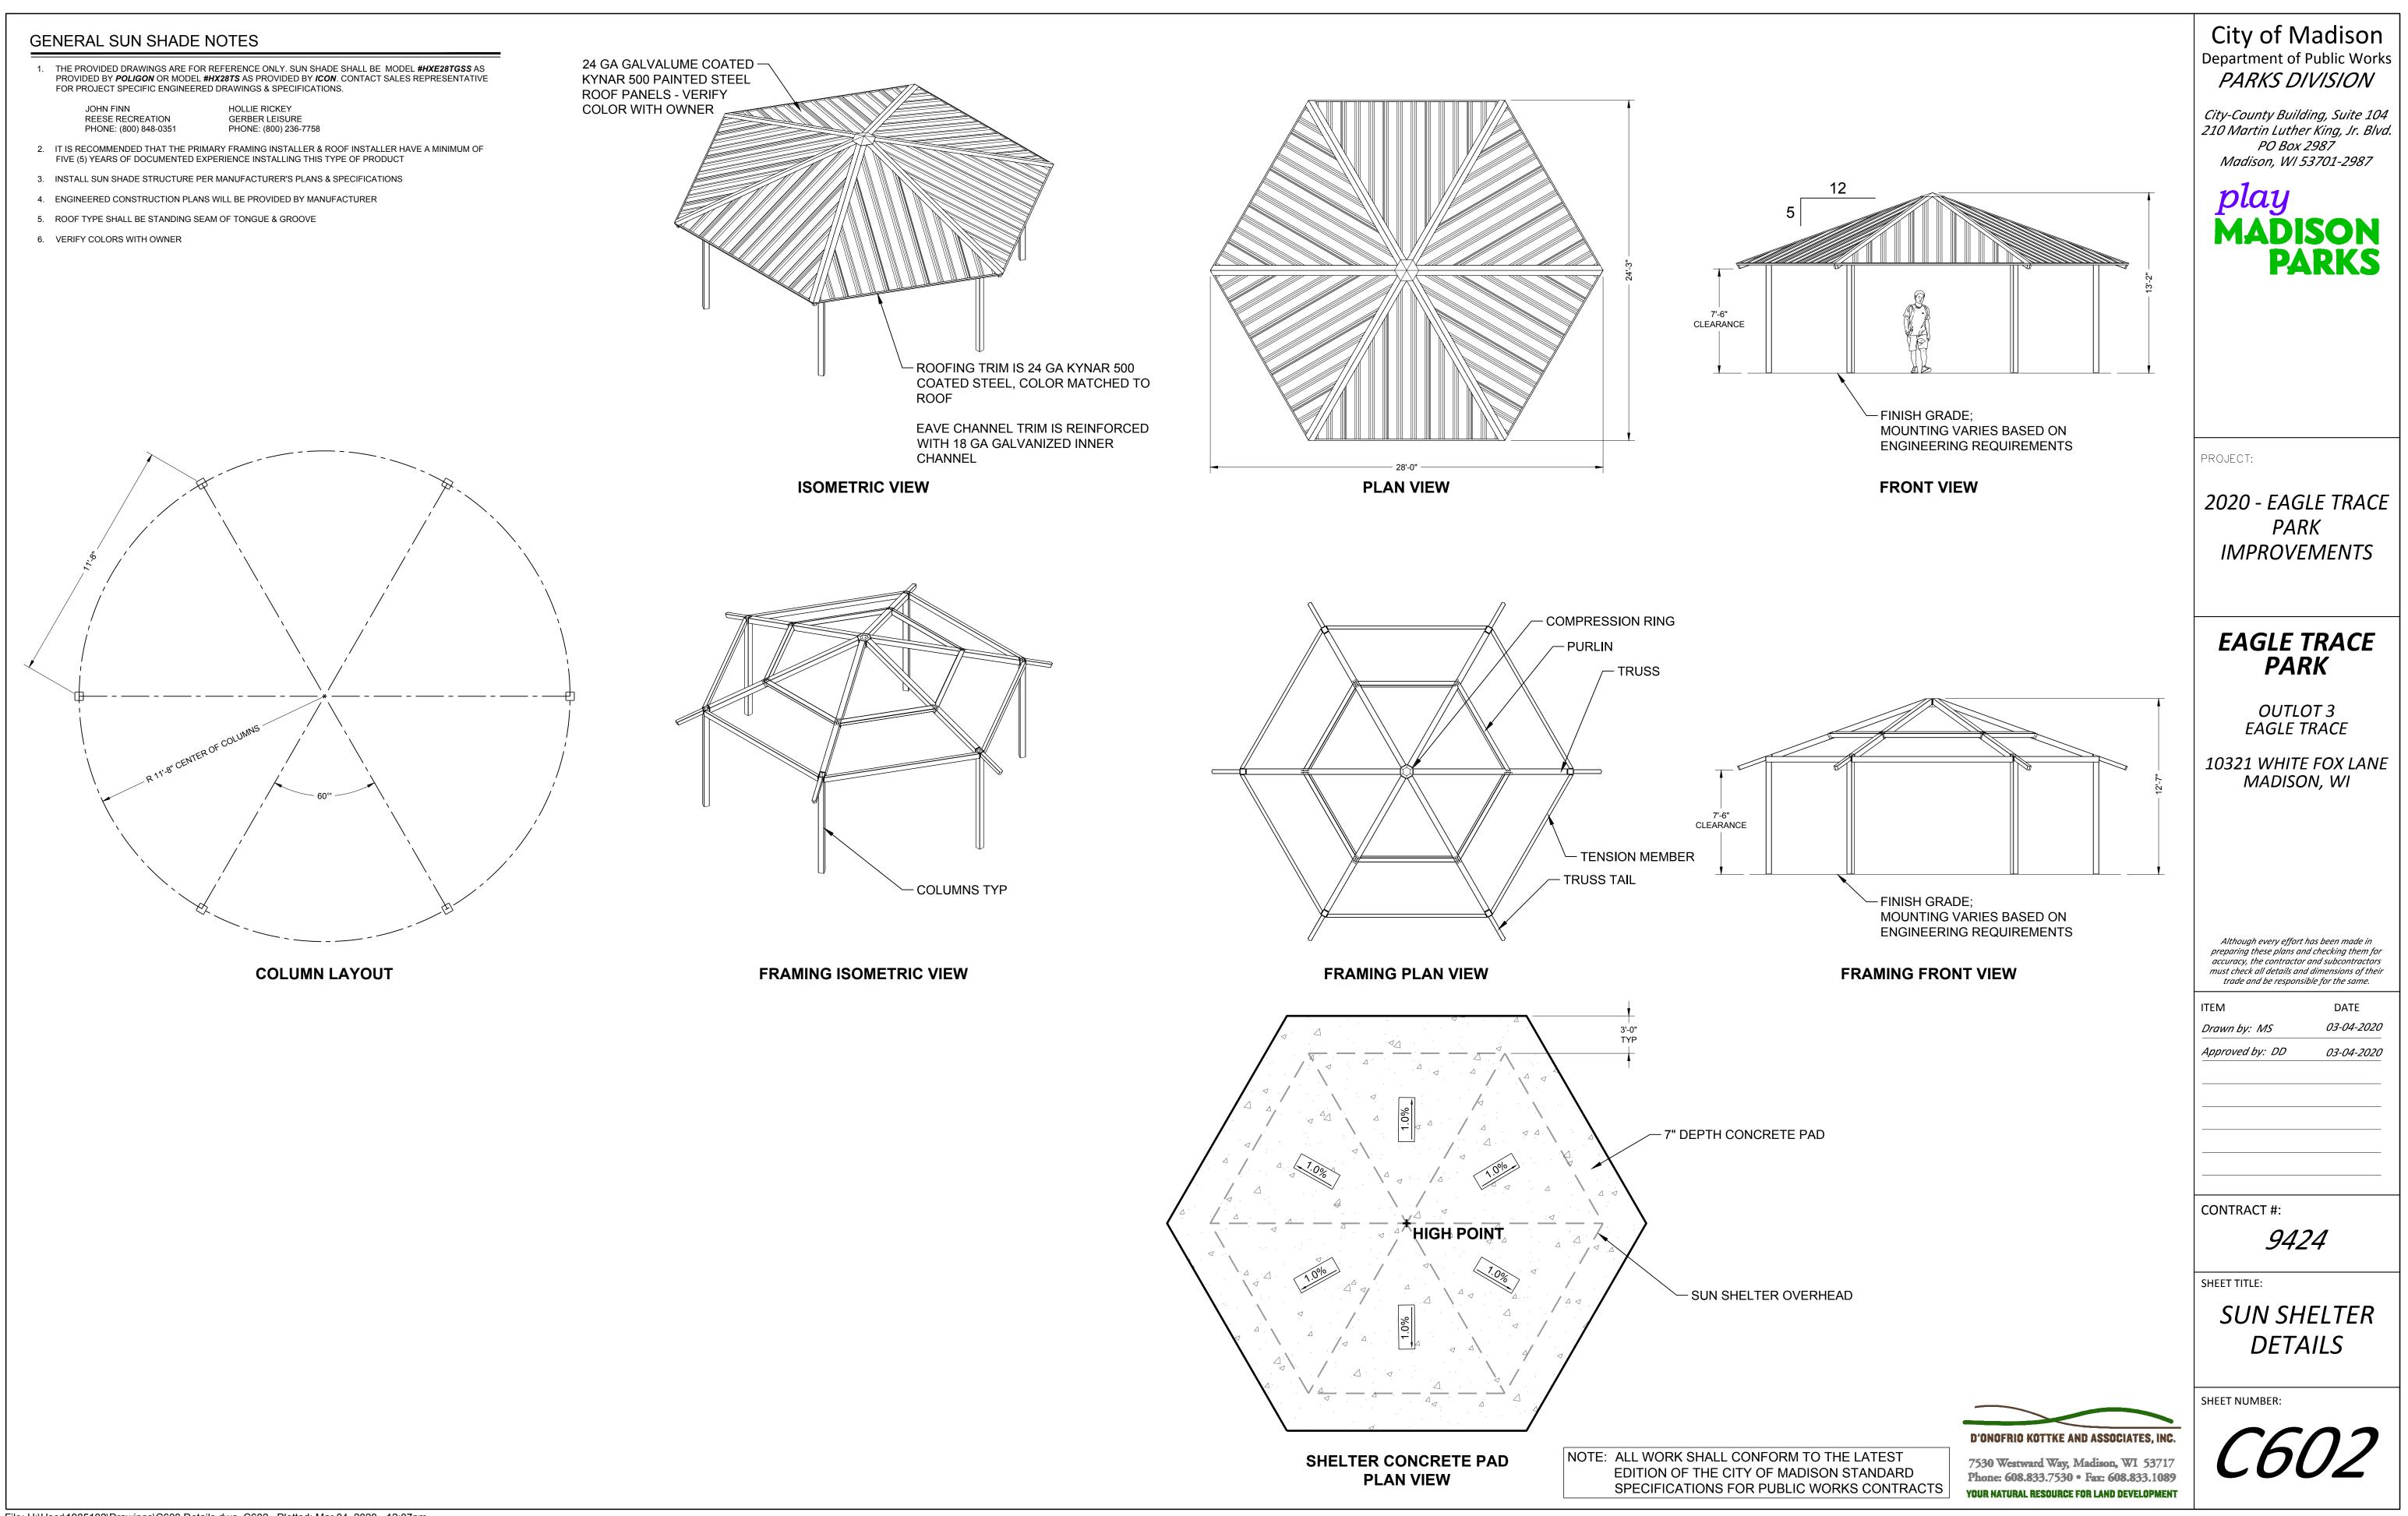

|

City-County Building, Suite 104 210 Martin Luther King, Jr. Blvd. PO Box 2987 Madison, WI 53701-2987



PROJECT:

2020 - EAGLE TRACE PARK IMPROVEMENTS



OUTLOT 3 EAGLE TRACE

*10321 WHITE FOX LANE* MADISON, WI

Although every effort has been made in preparing these plans and checking them for accuracy, the contractor and subcontractors must check all details and dimensions of their trade and be responsible for the same.

ITEM DATE 03-04-2020 Drawn by: MS Approved by: DD 03-04-2020

CONTRACT #:

9424

SHEET TITLE:

**EROSION CONTROL DETAILS & NOTES** 

SHEET NUMBER:



D'ONOFRIO KOTTKE AND ASSOCIATES, INC.

7530 Westward Way, Madison, WI 53717 Phone: 608.833.7530 • Fax: 608.833.1089 YOUR NATURAL RESOURCE FOR LAND DEVELOPMENT

SPECIFICATIONS FOR PUBLIC WORKS CONTRACTS