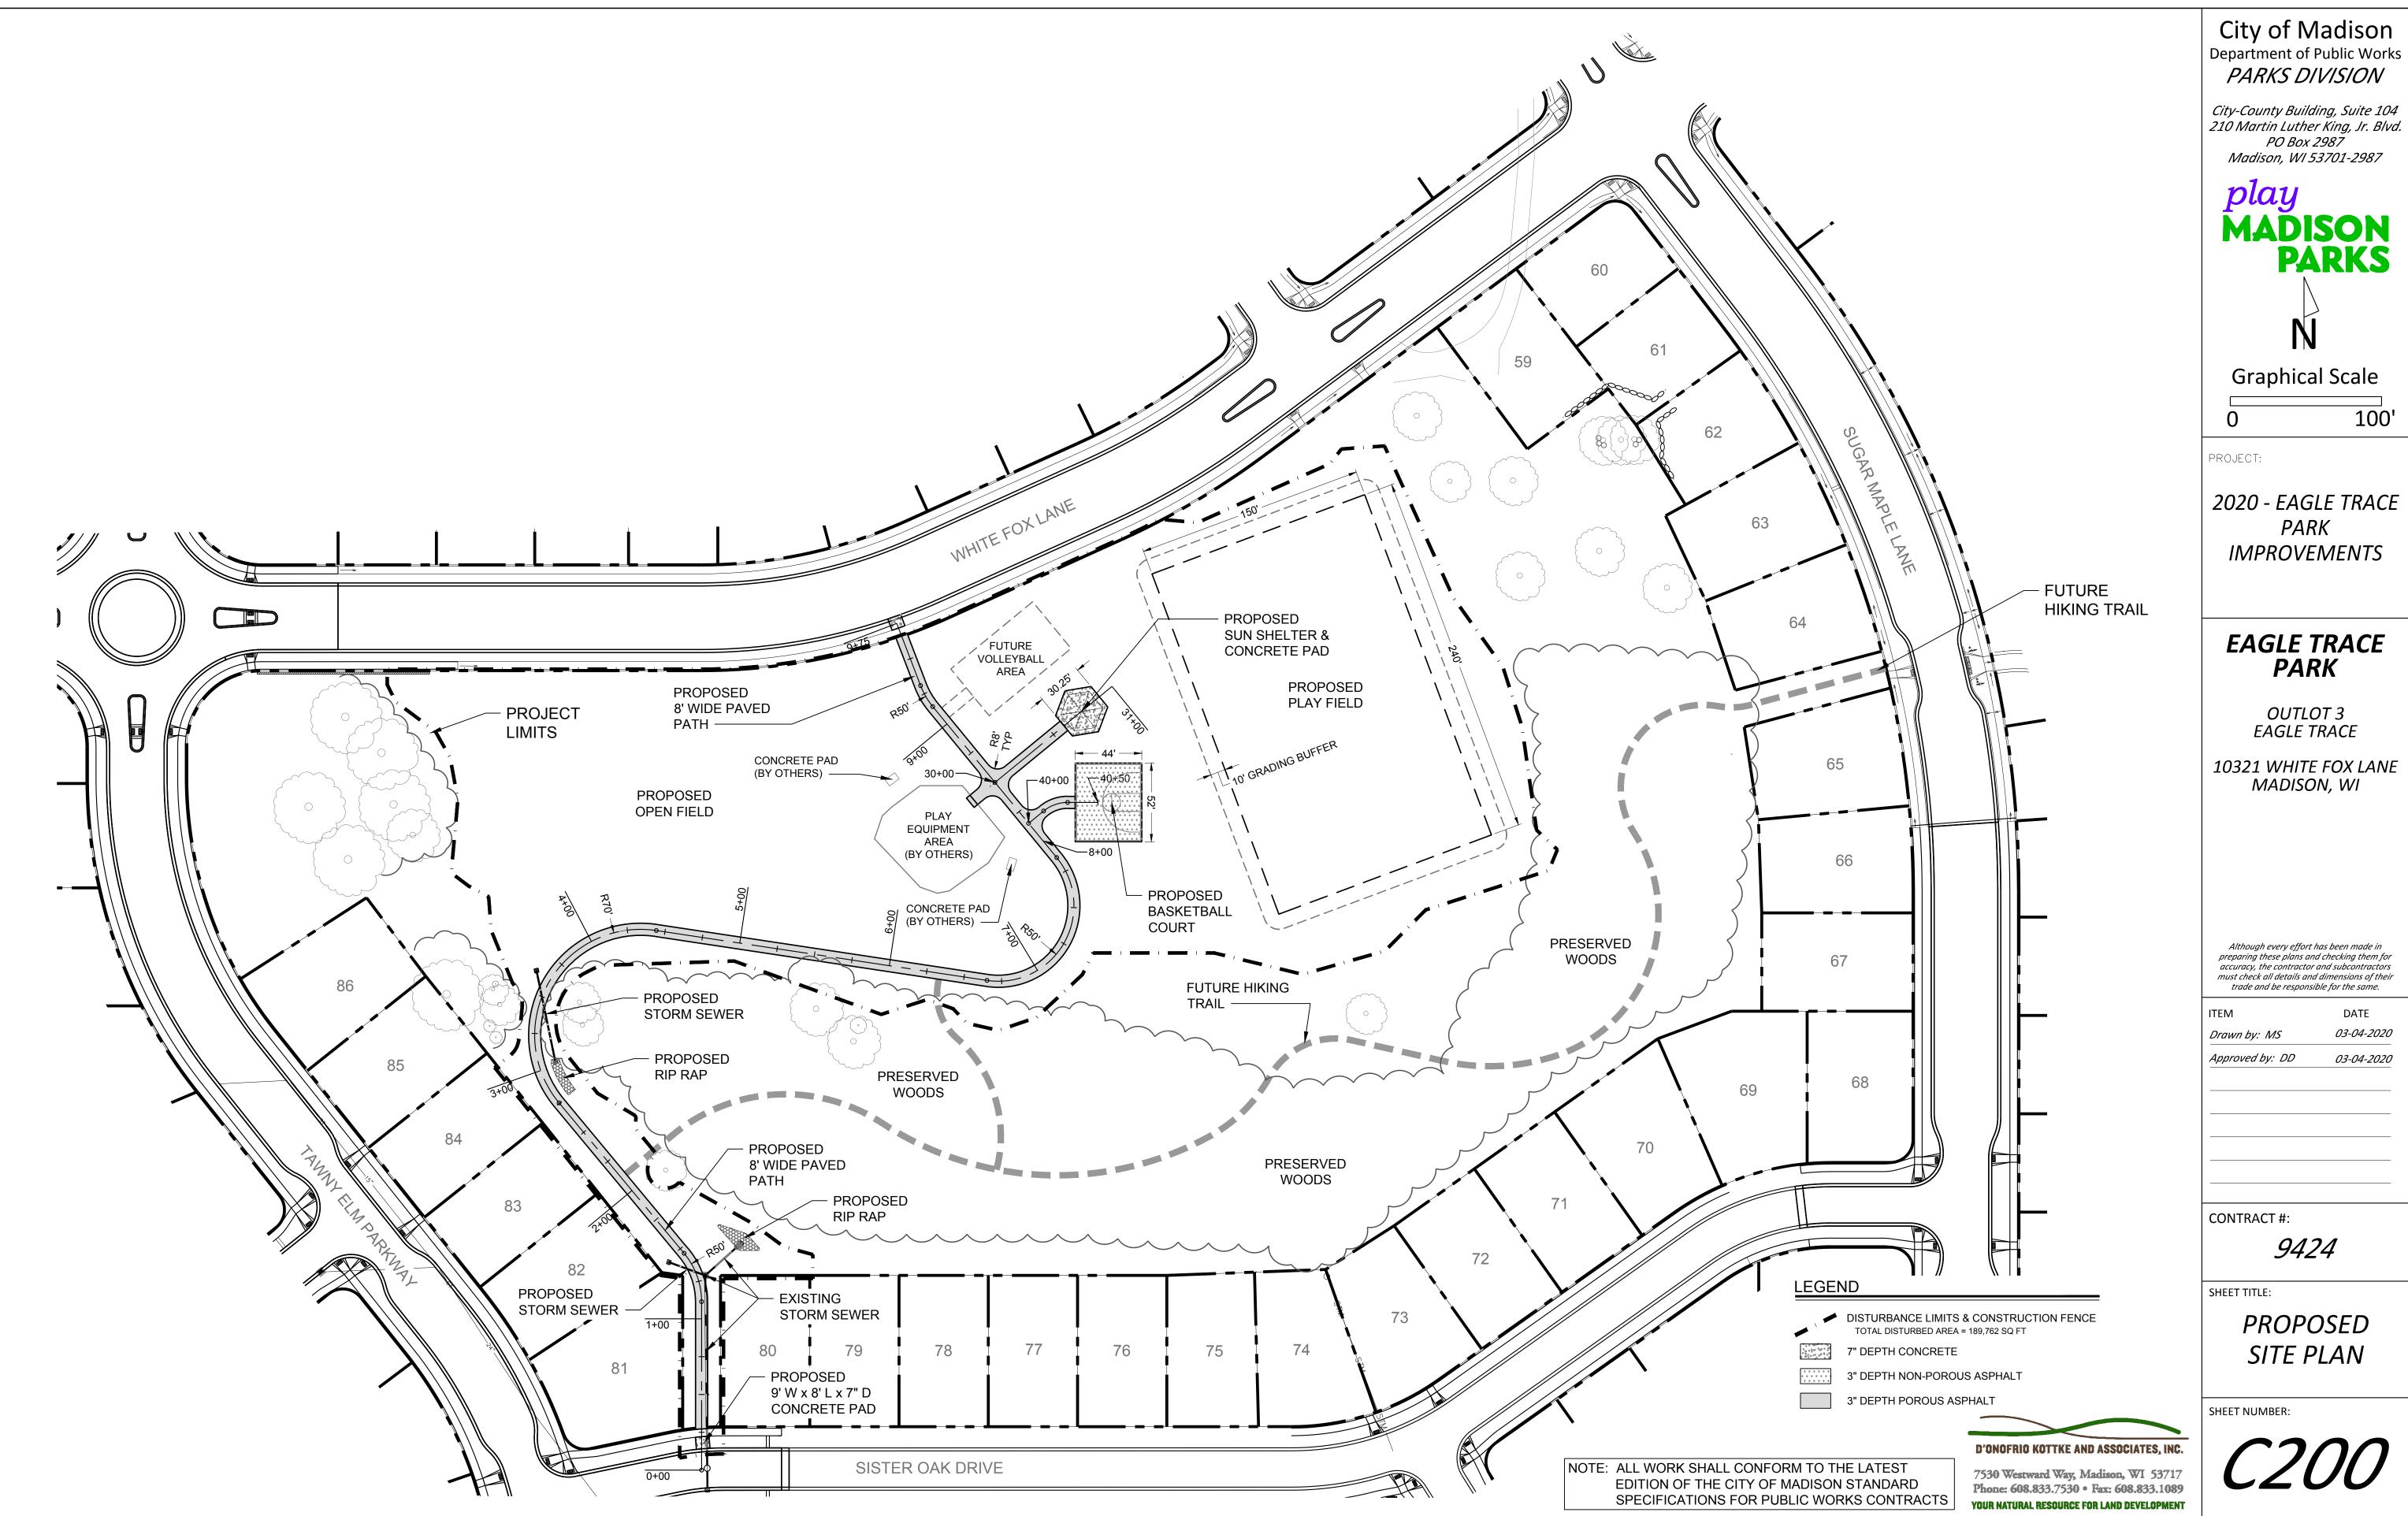

|  |  |
| TREE PROTECTION<br>& REMOVAL PLAN                                                                                                                                                                                               |  |  |
| SHEET NUMBER:                                                                                                                                                                                                                   |  |  |
| <i>C101</i>                                                                                                                                                                                                                     |  |  |



IURAL RESOURCE FOR LAND DEVELOPMENT





File: U:\User\1905102\Drawings\C300 Grading.dwg C301 Plotted: Mar 04, 2020 - 12:18pm

MATCH LINE



File: U:\User\1905102\Drawings\C300 Grading.dwg C302 Plotted: Mar 04, 2020 - 12:19pm



|                                                                                 |                                                                                   | City of Madison                                                                                                                              |
|---------------------------------------------------------------------------------|-----------------------------------------------------------------------------------|-------------------------------------------------------------------------------------------