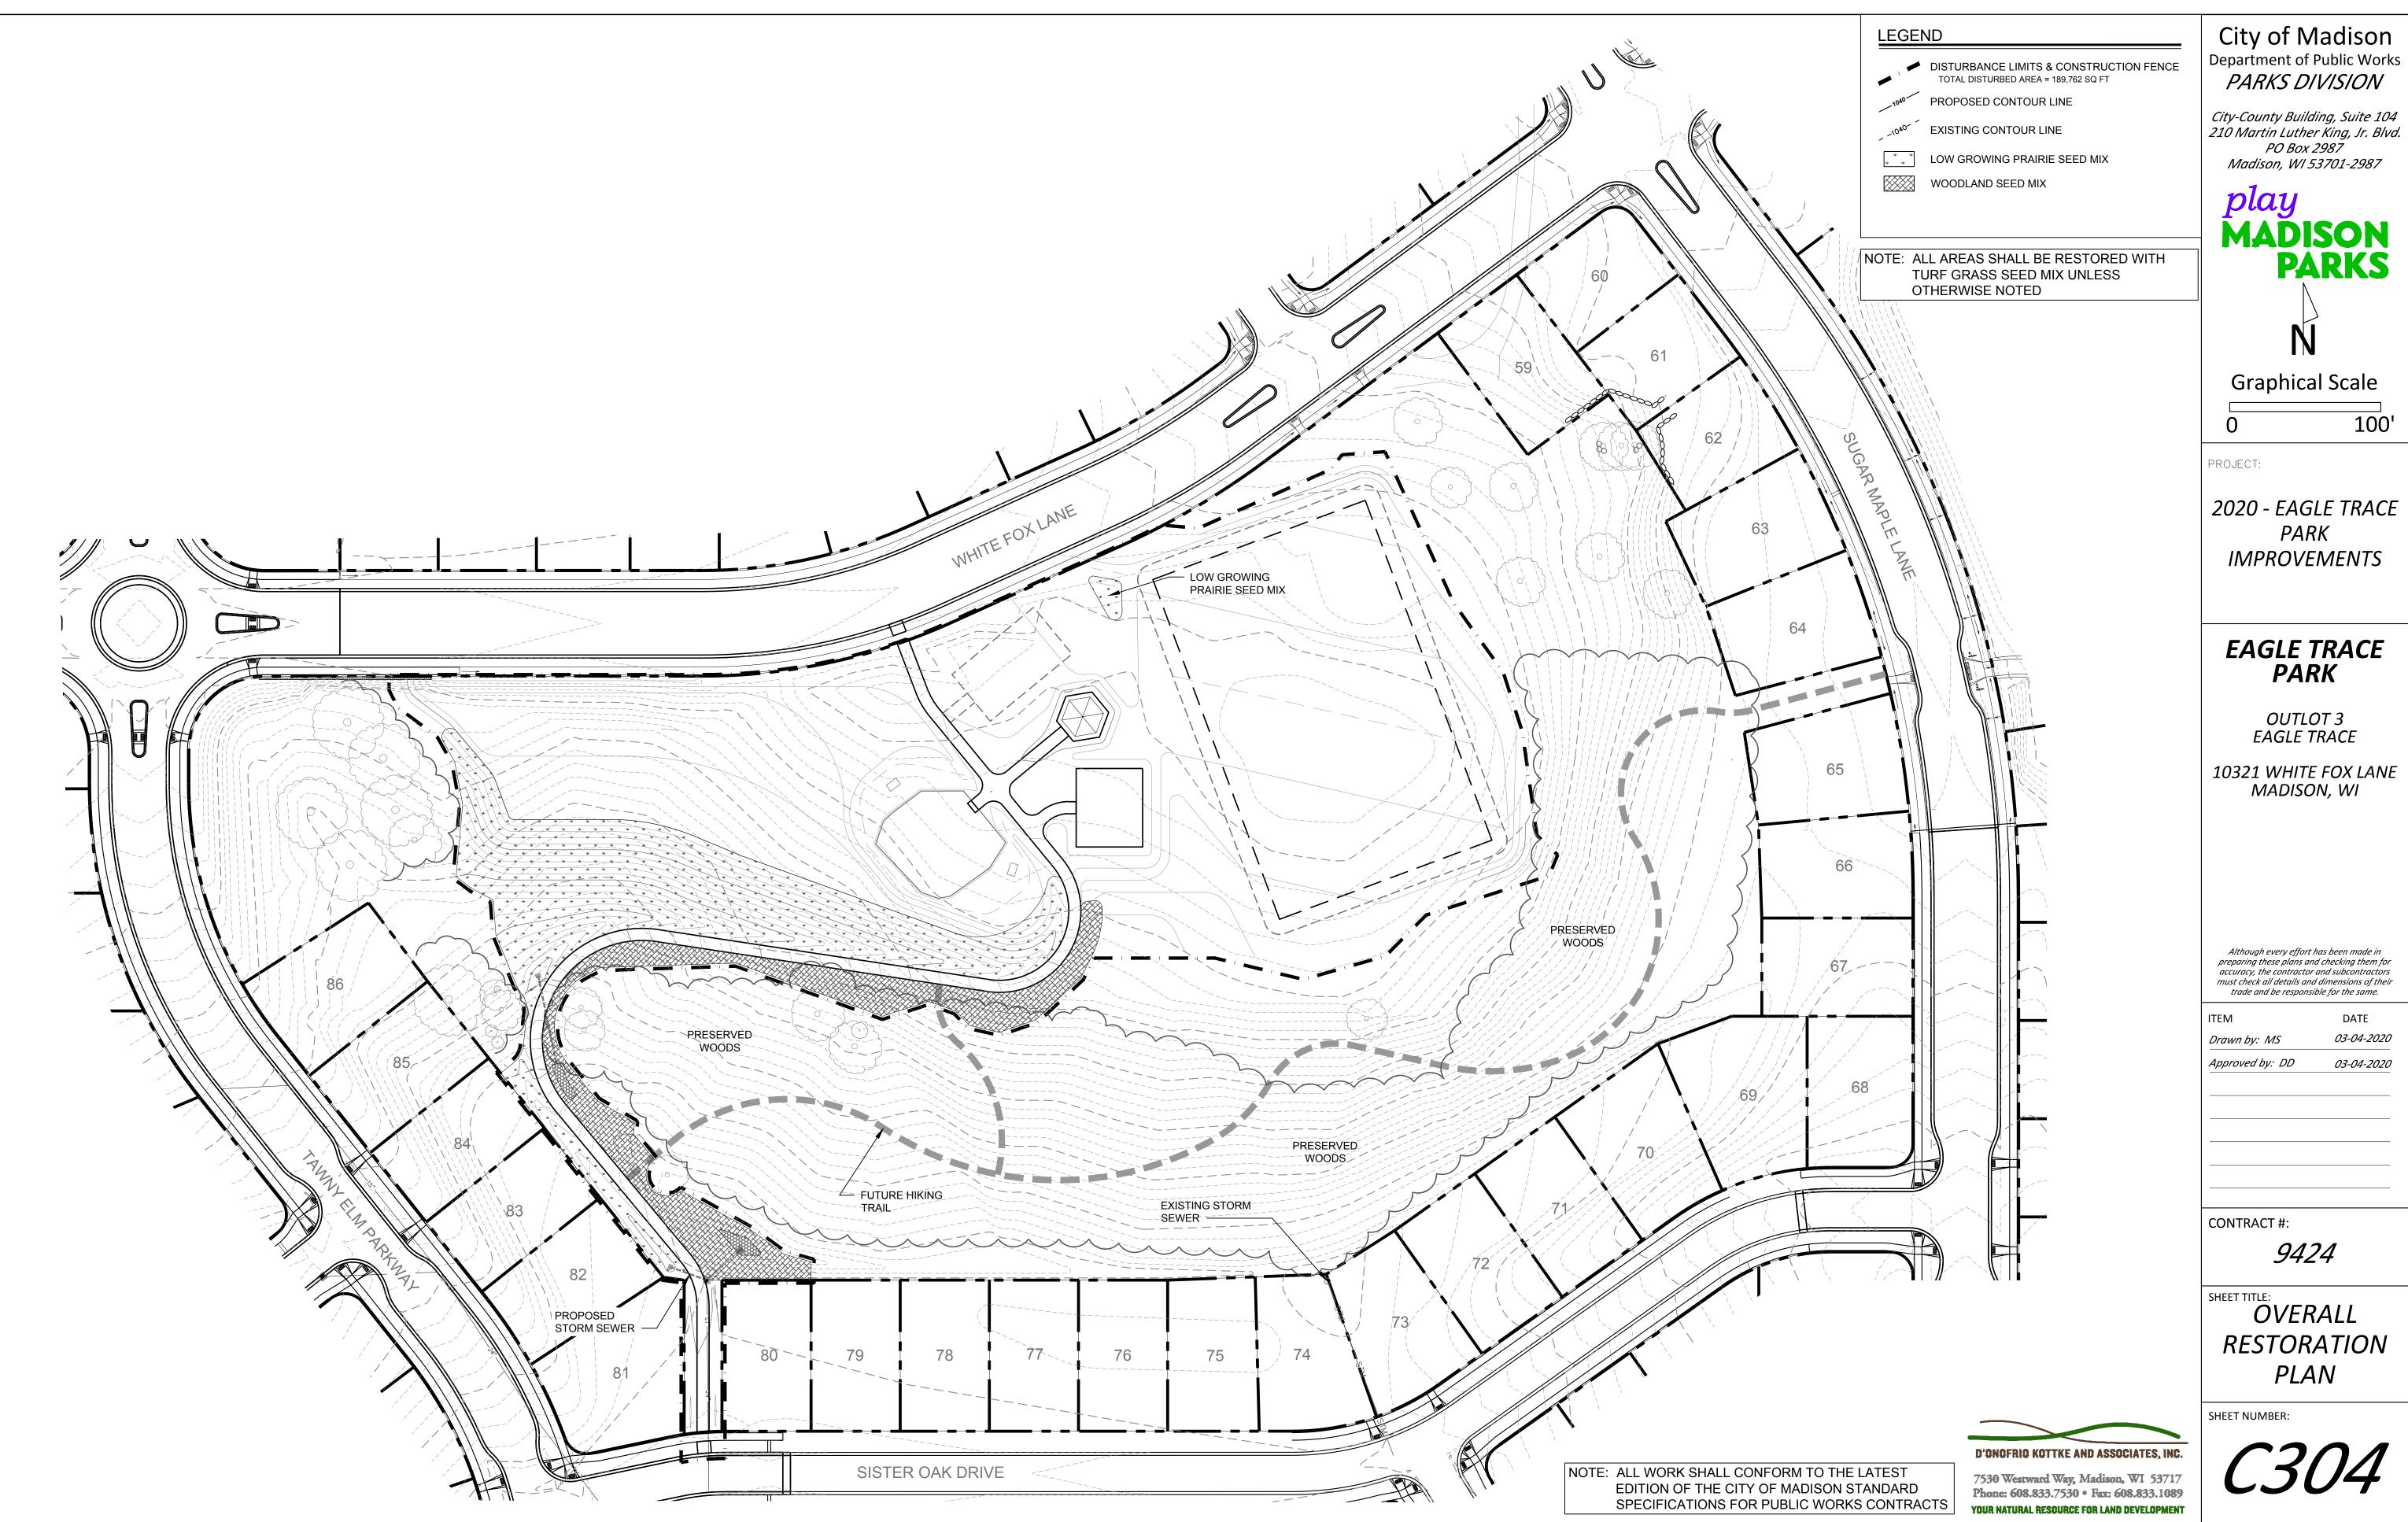

File: U:\User\1905102\Drawings\C300 Grading.dwg C304 Plotted: Mar 04, 2020 - 12:06pm

D'ONOFRIO KOTTKE AND ASSOCIATES, INC.

FN: 19-05-102 DATE: 03-05-2020

PROJECT NO. ----

EAGLE TRACE PARK IMPROVEMENTS