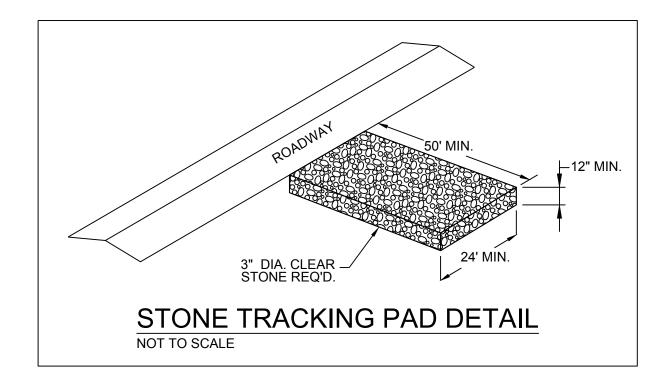

9. INSTALL INLET PROTECTION IN ALL STORM SEWER INLETS AND CATCH BASINS THAT MAY RECEIVE RUNOFF FROM DISTURBED AREAS. CITY OF MADISON TYPE D

11. SLOPES EXCEEDING 6:1 SHALL BE STABILIZED WITH CLASS I. TYPE A EROSION MATTING