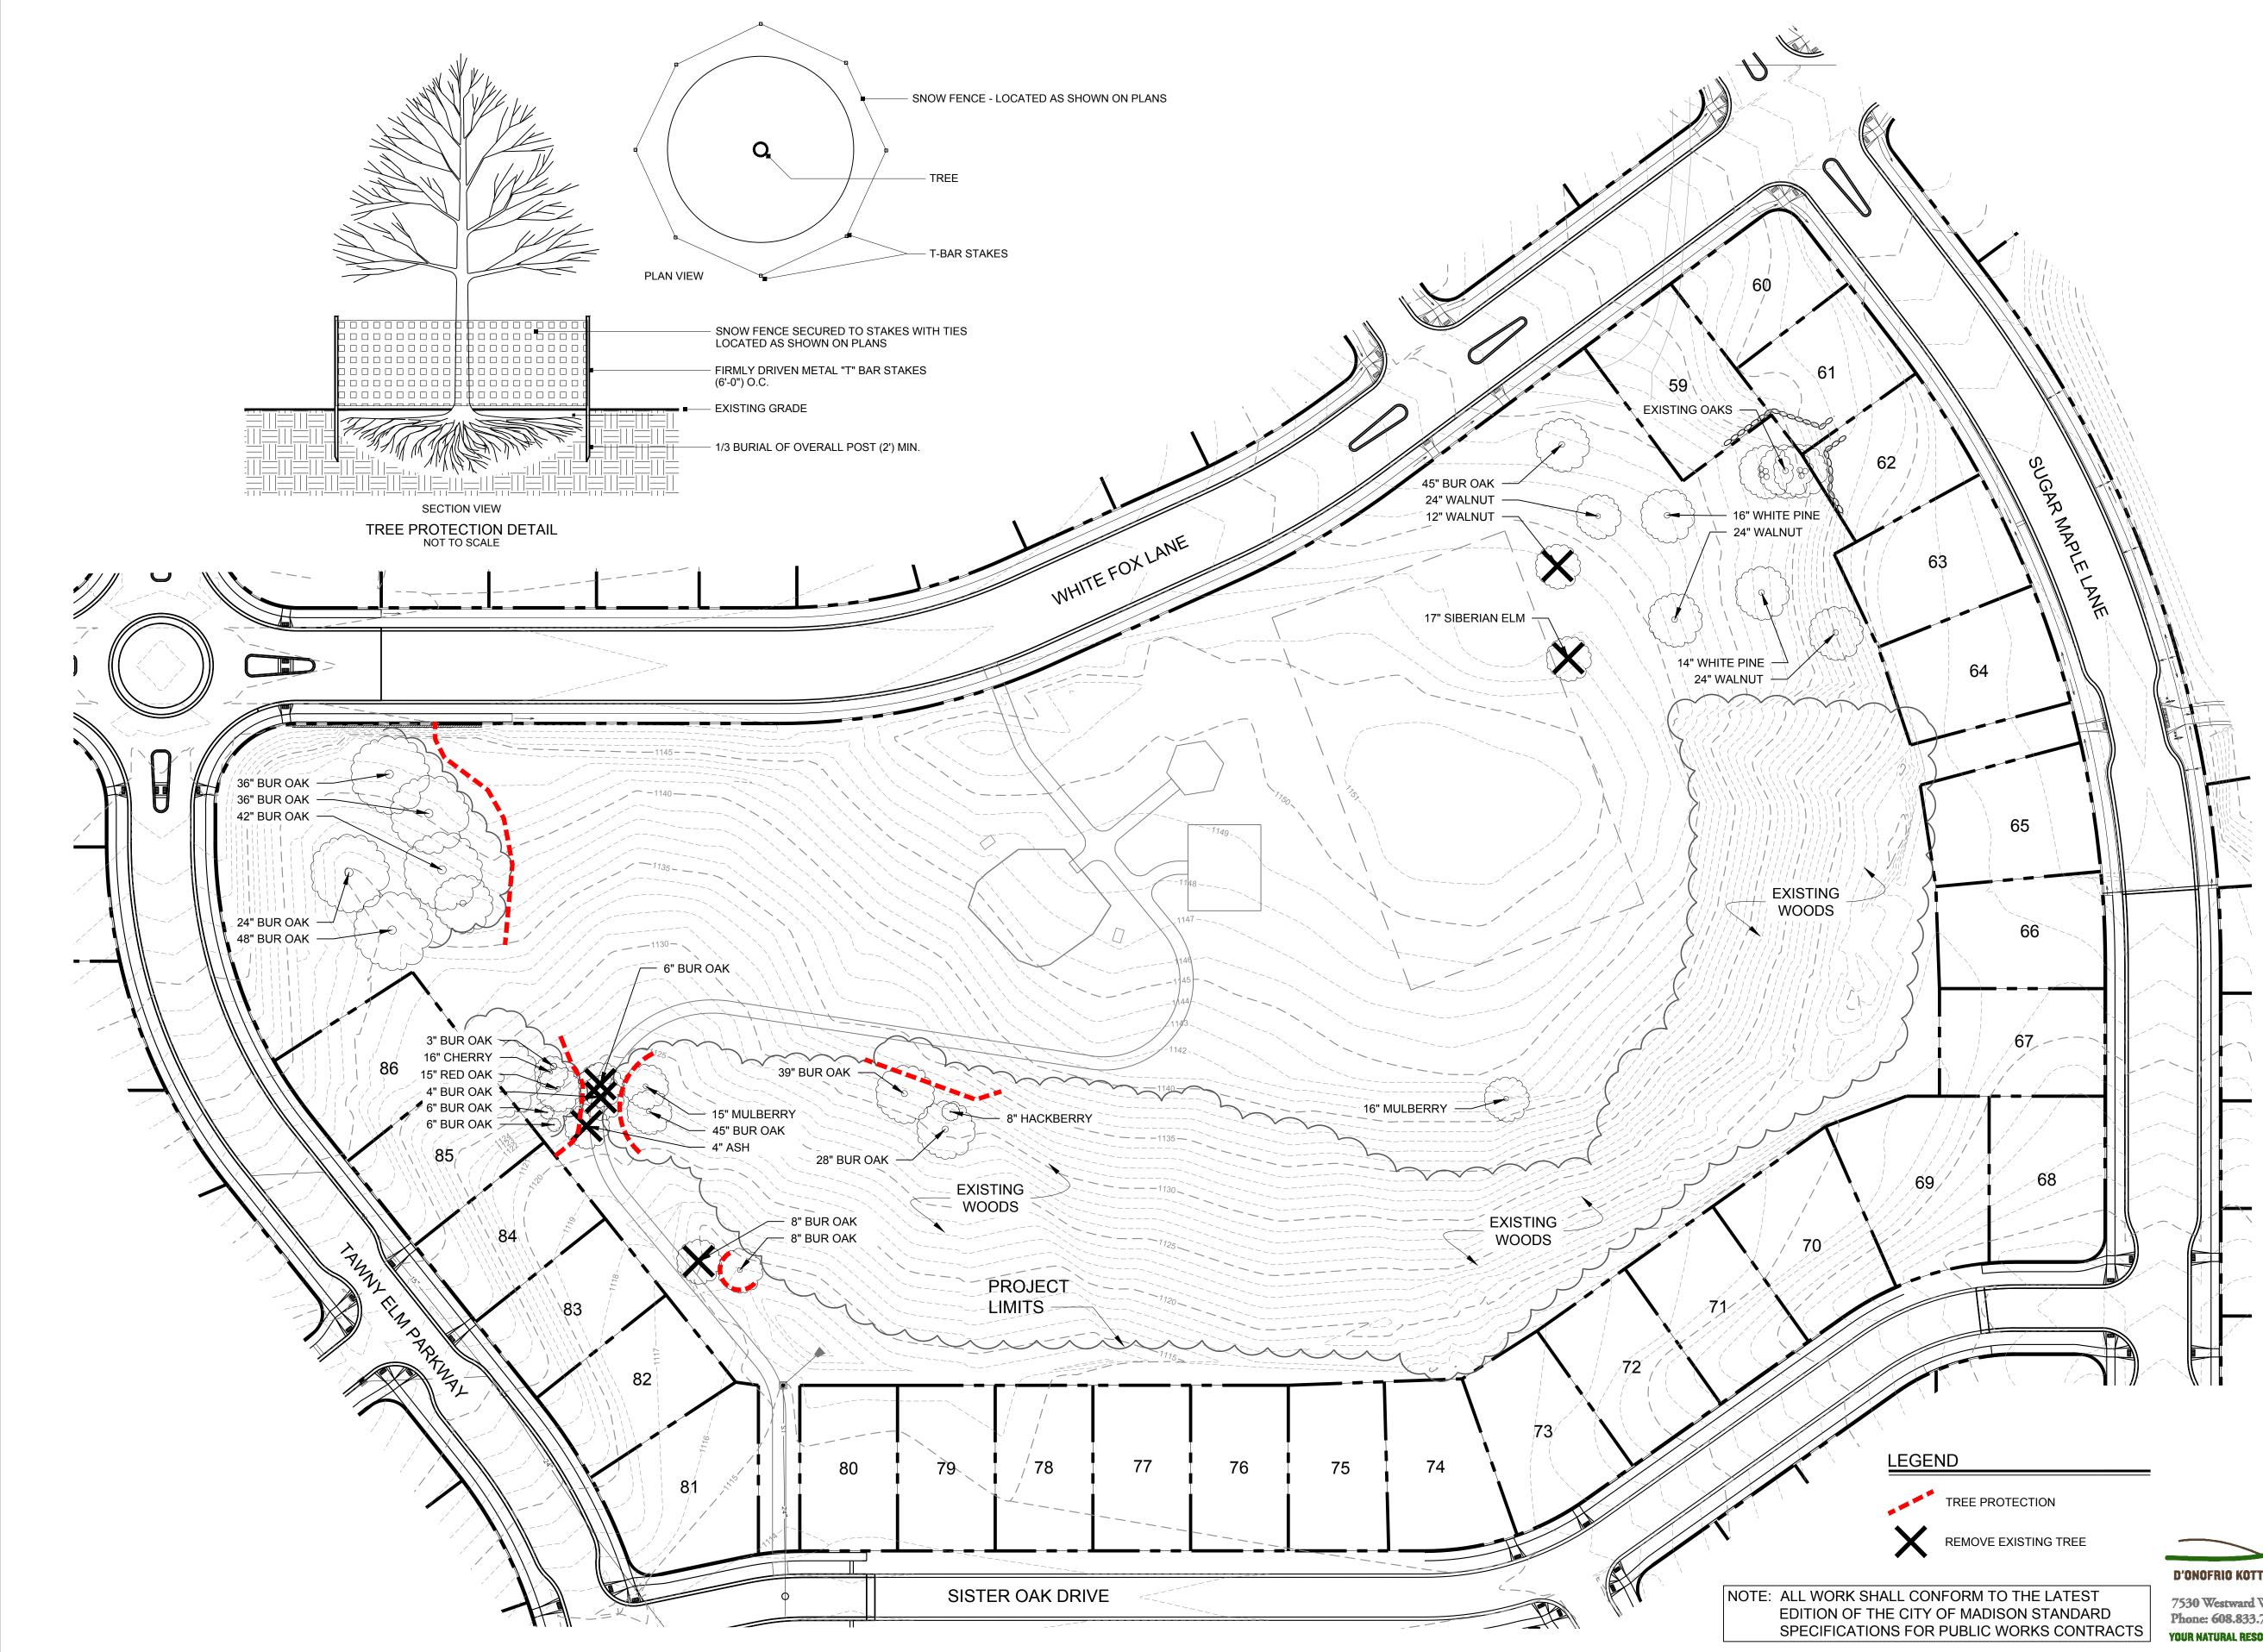

| City of Madison<br>Department of Public Works<br>PARKS DIVISION                                                                                                                                                                 |  |  |
|---------------------------------------------------------------------------------------------------------------------------------------------------------------------------------------------------------------------------------|--|--|
| <i>City-County Building, Suite 104<br/>210 Martin Luther King, Jr. Blvd.<br/>PO Box 2987<br/>Madison, WI 53701-2987</i>                                                                                                         |  |  |
| play<br>MADISON                                                                                                                                                                                                                 |  |  |
| PARKS                                                                                                                                                                                                                           |  |  |
|                                                                                                                                                                                                                                 |  |  |
| IN<br>Graphical Scale                                                                                                                                                                                                           |  |  |
| 0 100'                                                                                                                                                                                                                          |  |  |
| PROJECT:                                                                                                                                                                                                                        |  |  |
| 2020 - EAGLE TRACE                                                                                                                                                                                                              |  |  |
| PARK<br>IMPROVEMENTS                                                                                                                                                                                                            |  |  |
|                                                                                                                                                                                                                                 |  |  |
| EAGLE TRACE<br>PARK                                                                                                                                                                                                             |  |  |
| OUTLOT 3<br>EAGLE TRACE                                                                                                                                                                                                         |  |  |
| 10321 WHITE FOX LANE<br>MADISON, WI                                                                                                                                                                                             |  |  |
|                                                                                                                                                                                                                                 |  |  |
| Although every effort has been made in<br>preparing these plans and checking them for<br>accuracy, the contractor and subcontractors<br>must check all details and dimensions of their<br>trada and he researchile for the come |  |  |
| trade and be responsible for the same.ITEMDATEDrawn by:MS03-04-2020                                                                                                                                                             |  |  |
| Drawn by: N/S 03-04-2020   Approved by: DD 03-04-2020                                                                                                                                                                           |  |  |
|                                                                                                                                                                                                                                 |  |  |
| CONTRACT #:<br><i>9424</i>                                                                                                                                                                                                      |  |  |
| SHEET TITLE:                                                                                                                                                                                                                    |  |  |
| TREE PROTECTION<br>& REMOVAL PLAN                                                                                                                                                                                               |  |  |
| SHEET NUMBER:                                                                                                                                                                                                                   |  |  |
| <i>C101</i>                                                                                                                                                                                                                     |  |  |