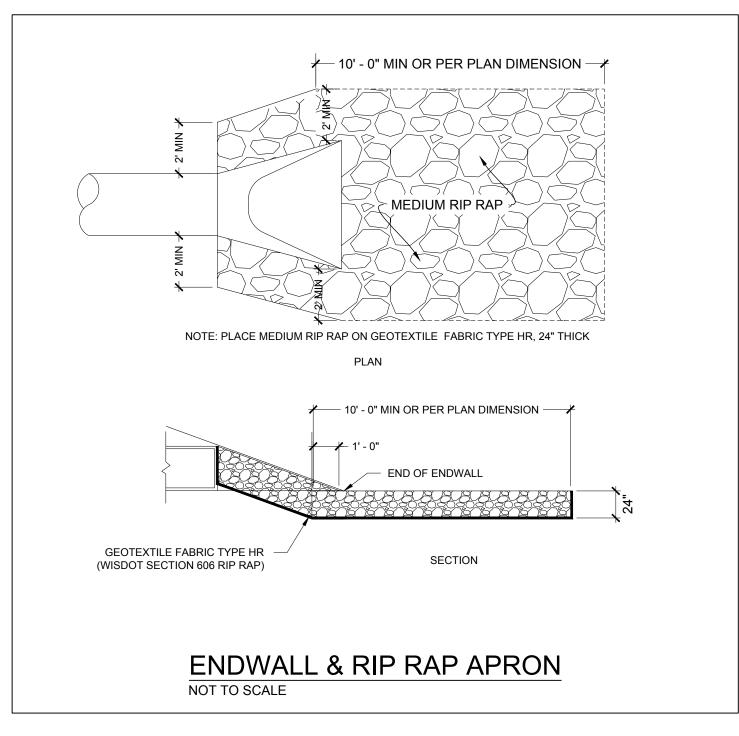

12. ALL DRAINAGE SWALES WITH SLOPES UNDER 5% ALONG THE CHANNEL SHALL BE STABILIZED

13. ALL DRAINAGE SWALES WITH SLOPES 5% & ABOVE ALONG THE CHANNEL SHALL BE STABILIZED

14. ALL INCIDENTAL MUD TRACKING OFF-SITE ONTO ADJACENT PUBLIC THOROUGHFARES SHALL BE CLEANED UP AND REMOVED BY THE END OF EACH WORKING DAY USING PROPER DISPOSAL