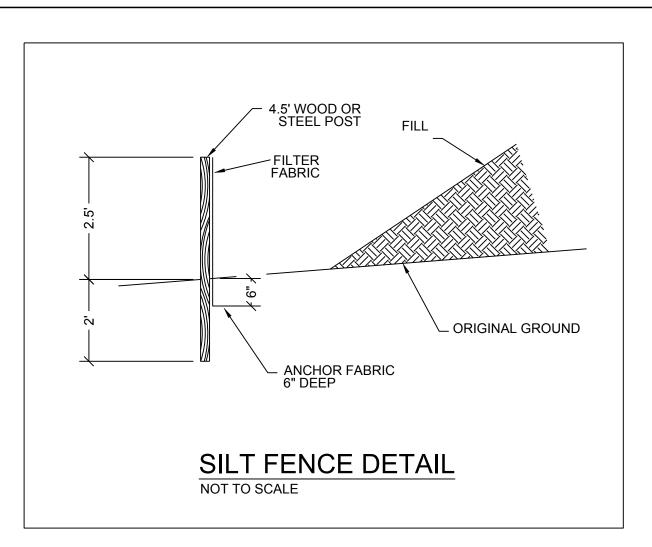

### NOTES

- SPECIFICATIONS.
- CONSTRUCTION ACTIVITIES.
- TO BE IN WORKING ORDER AT THE END OF EACH WORK DAY.
- DAMAGE OBSERVED DURING THE INSPECTION.

- 10. CUT AND FILL SLOPES SHALL BE NO GREATER THAN 3:1
- WITH CLASS 1 TYPE B ORGANIC EROSION MATTING
- WITH CLASS 2 TYPE C ORGANIC EROSION MATTING
- METHODS.
- LOCAL AND STATE REGULATIONS.

9. INSTALL INLET PROTECTION IN ALL STORM SEWER INLETS AND CATCH BASINS THAT MAY RECEIVE RUNOFF FROM DISTURBED AREAS. CITY OF MADISON TYPE D

11. SLOPES EXCEEDING 6:1 SHALL BE STABILIZED WITH CLASS I. TYPE A EROSION MATTING