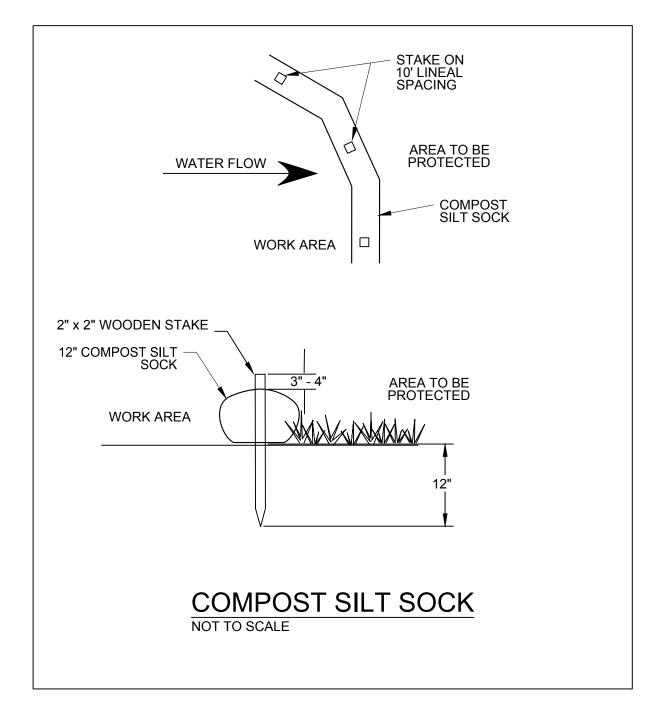

### NOTES

- SPECIFICATIONS.
- CONSTRUCTION ACTIVITIES.
- TO BE IN WORKING ORDER AT THE END OF EACH WORK DAY.
- DAMAGE OBSERVED DURING THE INSPECTION.

- 10. CUT AND FILL SLOPES SHALL BE NO GREATER THAN 3:1
- WITH CLASS 1 TYPE B ORGANIC EROSION MATTING
- WITH CLASS 2 TYPE C ORGANIC EROSION MATTING
- METHODS.
- LOCAL AND STATE REGULATIONS.

9. INSTALL INLET PROTECTION IN ALL STORM SEWER INLETS AND CATCH BASINS THAT MAY RECEIVE RUNOFF FROM DISTURBED AREAS. CITY OF MADISON TYPE D

11. SLOPES EXCEEDING 6:1 SHALL BE STABILIZED WITH CLASS I. TYPE A EROSION MATTING