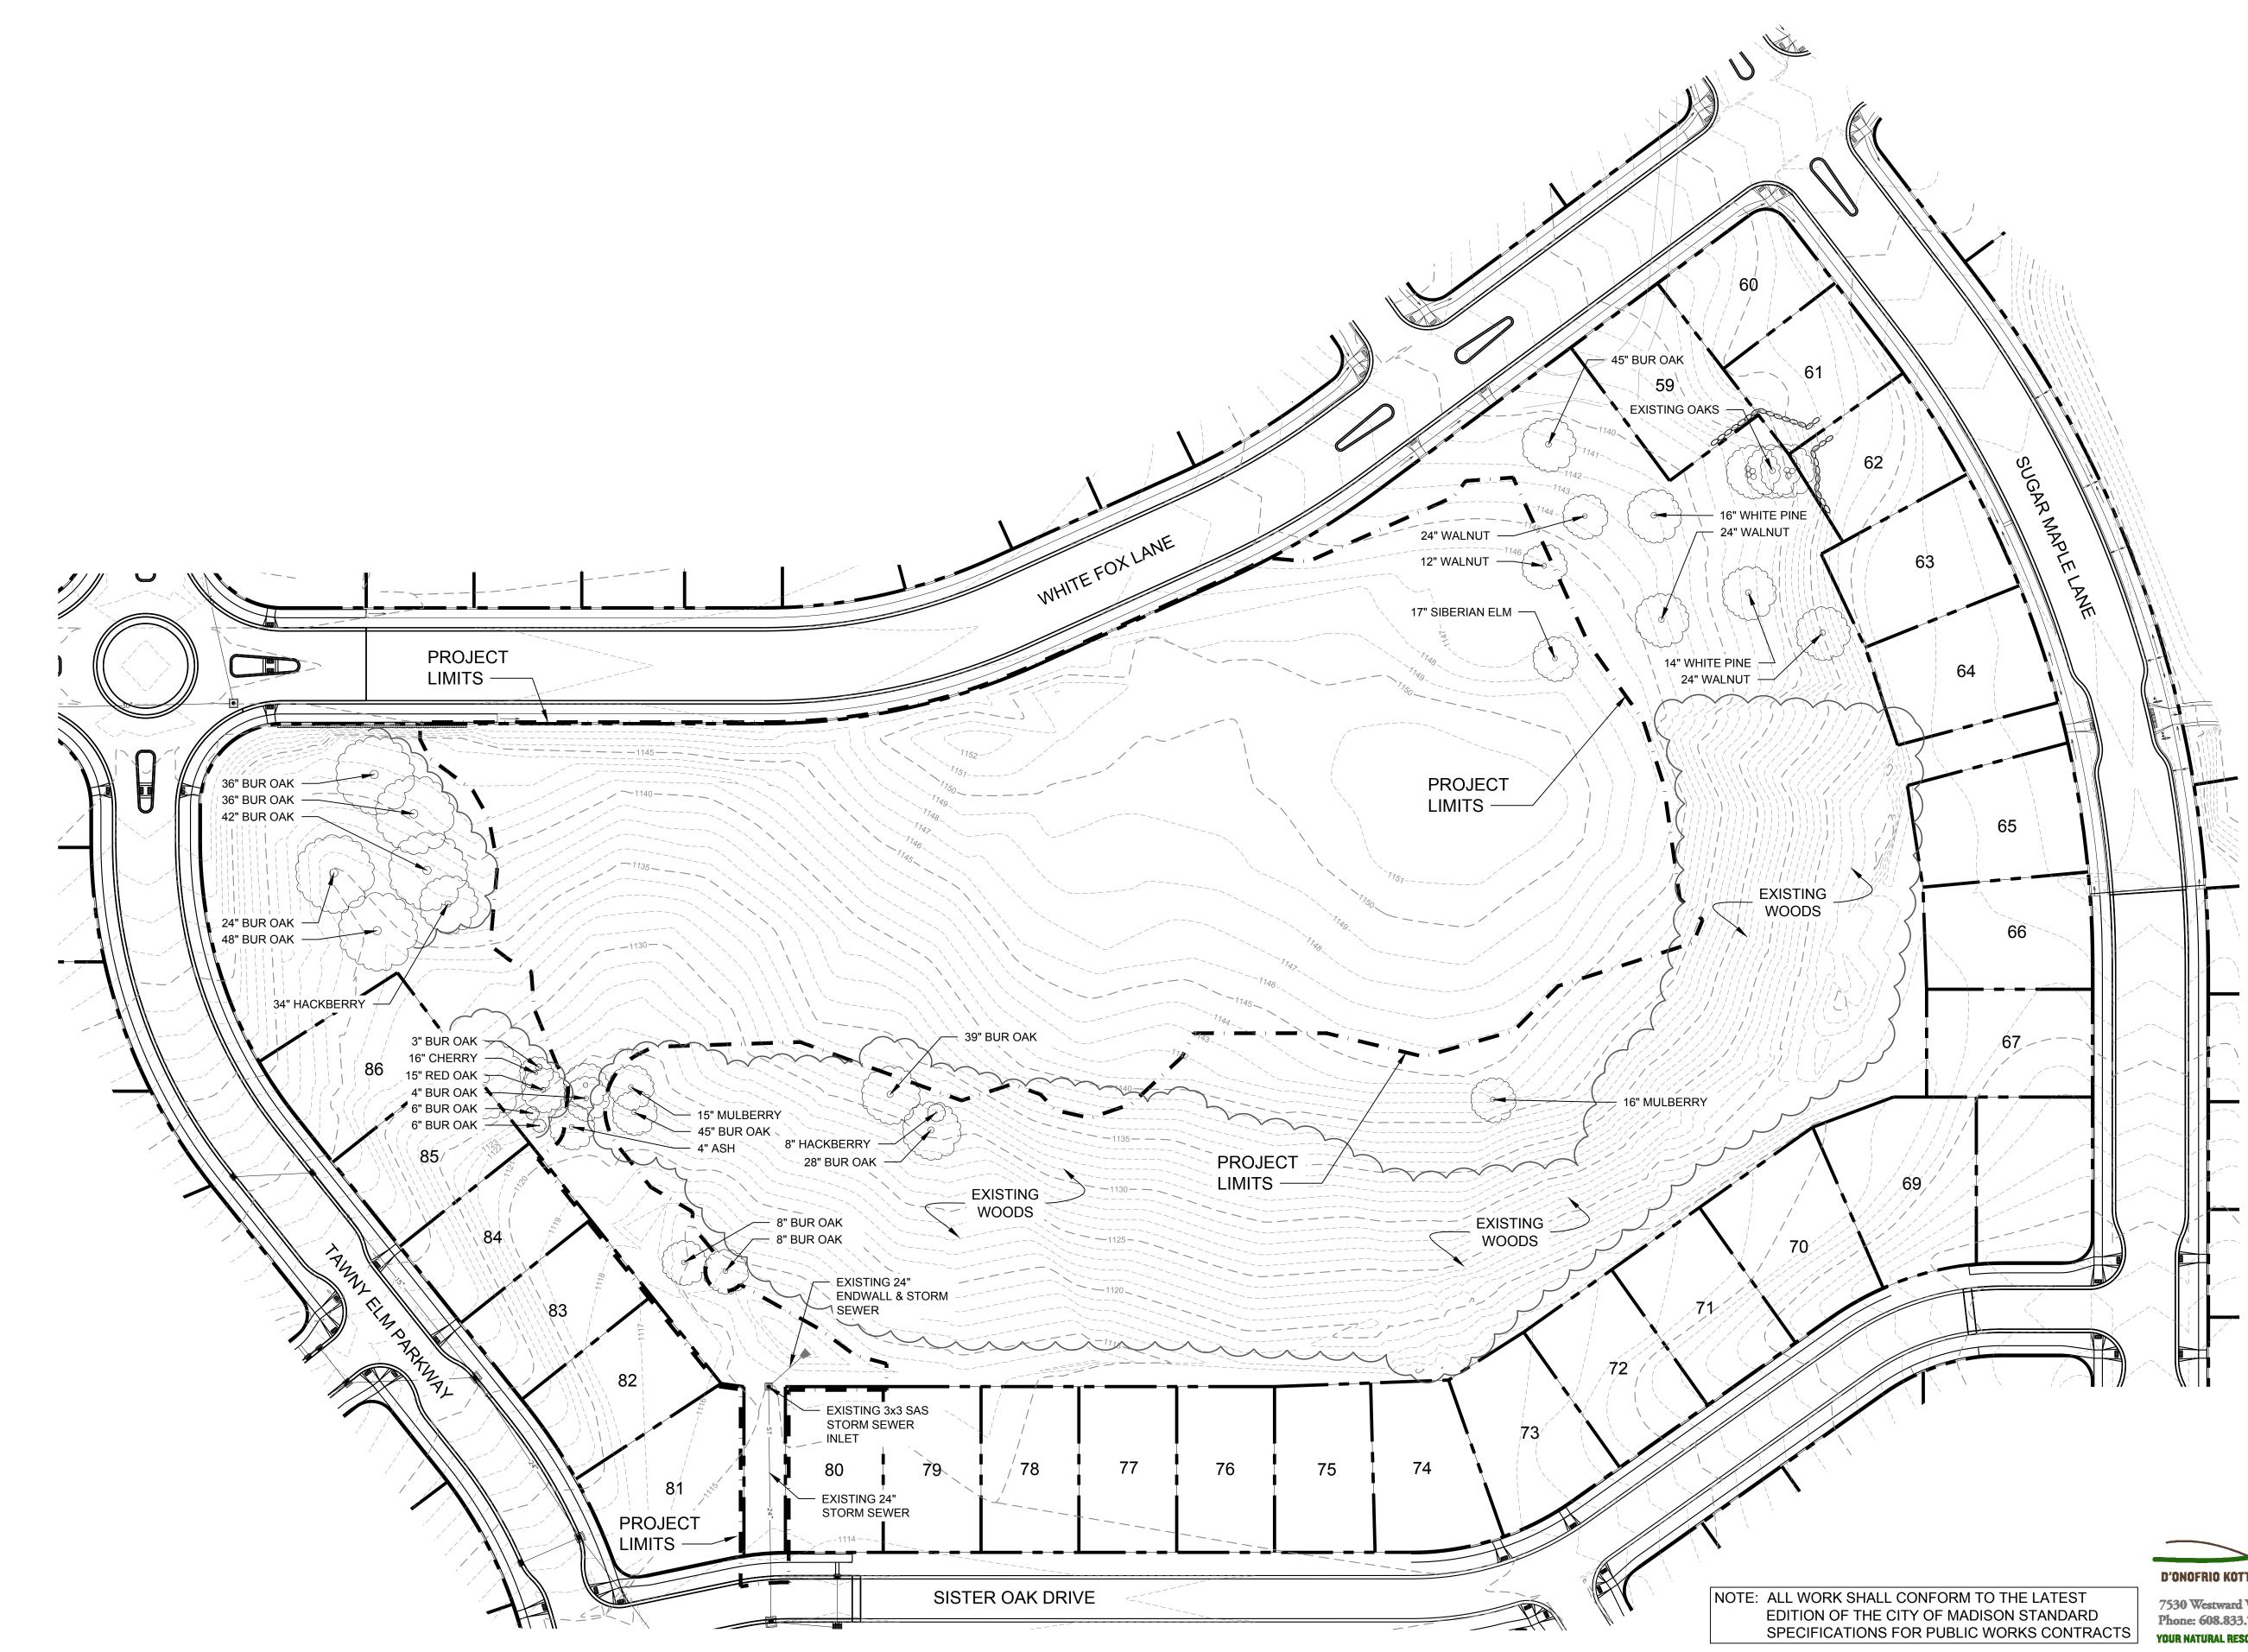

File: U:\User\1905102\Drawings\C100 Existing Site Plan.dwg C100 Plotted: Mar 04, 2020 - 12:04pm

| City of Madison<br>Department of Public Works<br>PARKS DIVISION                                                                                                                                                                  |  |  |
|----------------------------------------------------------------------------------------------------------------------------------------------------------------------------------------------------------------------------------|--|--|
| <i>City-County Building, Suite 104<br/>210 Martin Luther King, Jr. Blvd.<br/>PO Box 2987<br/>Madison, WI 53701-2987</i>                                                                                                          |  |  |
| play<br>MADISON                                                                                                                                                                                                                  |  |  |
|                                                                                                                                                                                                                                  |  |  |
| N                                                                                                                                                                                                                                |  |  |
| Graphical Scale                                                                                                                                                                                                                  |  |  |
| 0 100'<br>PROJECT:                                                                                                                                                                                                               |  |  |
| 2020 - EAGLE TRACE<br>PARK                                                                                                                                                                                                       |  |  |
| IMPROVEMENTS                                                                                                                                                                                                                     |  |  |
| EAGLE TRACE<br>PARK                                                                                                                                                                                                              |  |  |
| OUTLOT 3<br>EAGLE TRACE                                                                                                                                                                                                          |  |  |
| 10321 WHITE FOX LANE<br>MADISON, WI                                                                                                                                                                                              |  |  |
|                                                                                                                                                                                                                                  |  |  |
| Although every effort has been made in<br>preparing these plans and checking them for<br>accuracy, the contractor and subcontractors<br>must check all details and dimensions of their<br>trade and be responsible for the same. |  |  |
| ITEM DATE   Drawn by: MS 03-04-2020   Approved by: DD 03-04-2020                                                                                                                                                                 |  |  |
|                                                                                                                                                                                                                                  |  |  |
|                                                                                                                                                                                                                                  |  |  |
| CONTRACT #:<br><i>9424</i>                                                                                                                                                                                                       |  |  |
| SHEET TITLE:<br>EXISTING SITE<br>PLAN                                                                                                                                                                                            |  |  |
| SHEET NUMBER:                                                                                                                                                                                                                    |  |  |
| <i>C100</i>                                                                                                                                                                                                                      |  |  |