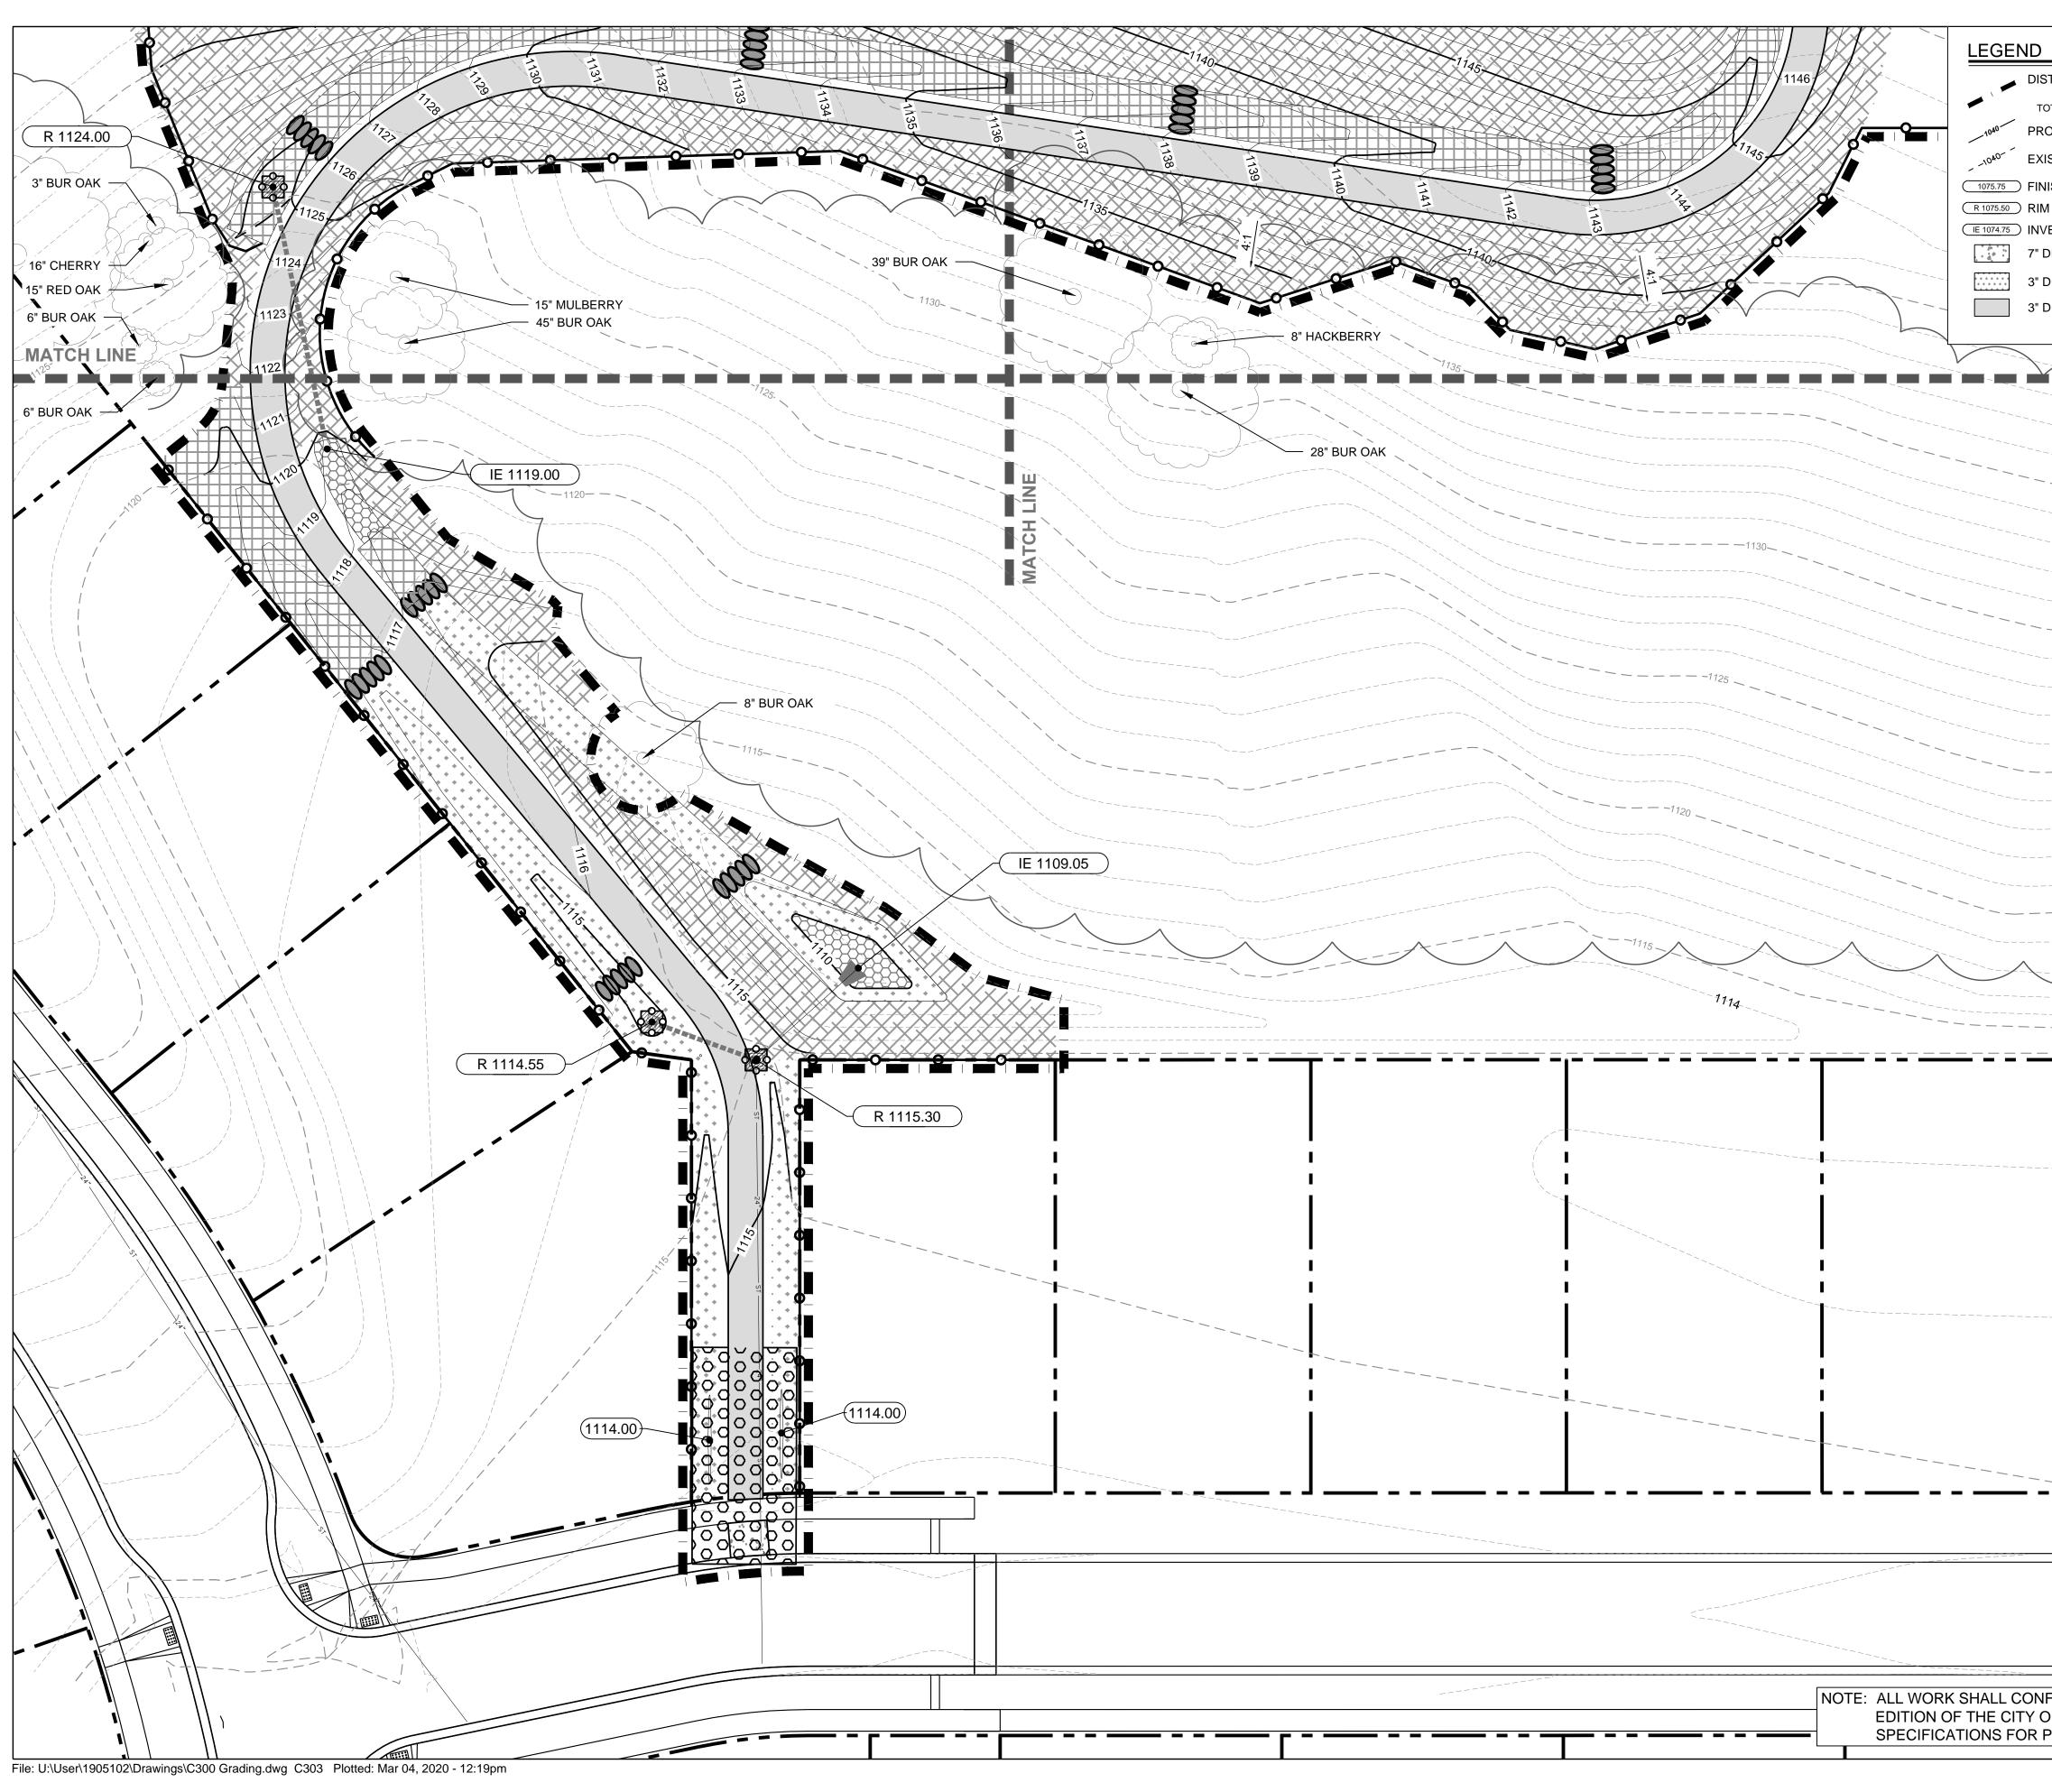

File: U:\User\1905102\Drawings\C300 Grading.dwg C304 Plotted: Mar 04, 2020 - 12:06pm

D'ONOFRIO KOTTKE AND ASSOCIATES, INC.

FN: 19-05-102 DATE: 03-05-2020

PROJECT NO. ----

EAGLE TRACE PARK IMPROVEMENTS