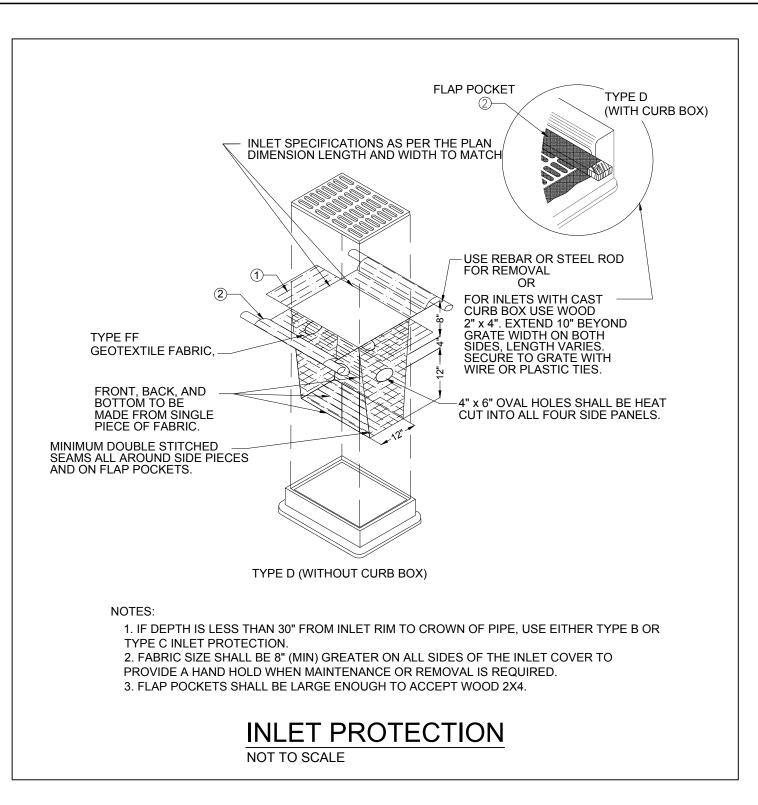

9. INSTALL INLET PROTECTION IN ALL STORM SEWER INLETS AND CATCH BASINS THAT MAY RECEIVE RUNOFF FROM DISTURBED AREAS. CITY OF MADISON TYPE D

11. SLOPES EXCEEDING 6:1 SHALL BE STABILIZED WITH CLASS I. TYPE A EROSION MATTING